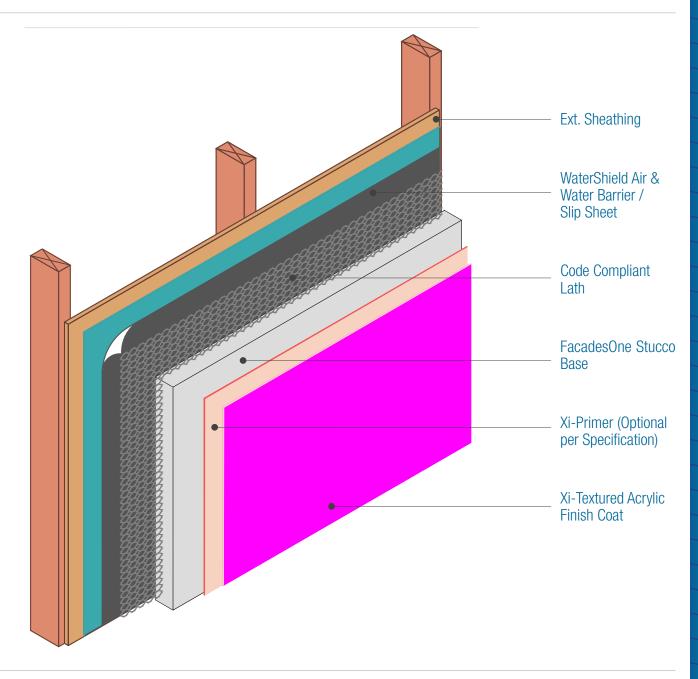

## FacadesOne WaterShield Stucco Assembly Wall Assembly- Isometric

Date. 11-24-2020 | F1WS.I.1 v1

## NOTES:

- 1. See Specifications and Detail I.3 for material options.
- 2. FXI WaterShield transition and accessory products and installation can be found in the project specifications, product datasheets and the WaterShield Details.